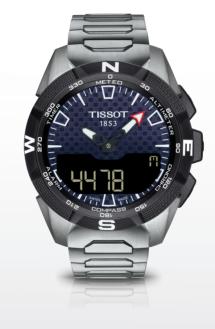

TISSOT T-TOUCH EXPERT SOLAR II T110.420.47.051.00

TISSOT T-TOUCH EXPERT SOLAR II T110.420.44.051.00

#### TISSOT TOUCH COLLECTION / TISSOT T-TOUCH EXPERT SOLAR