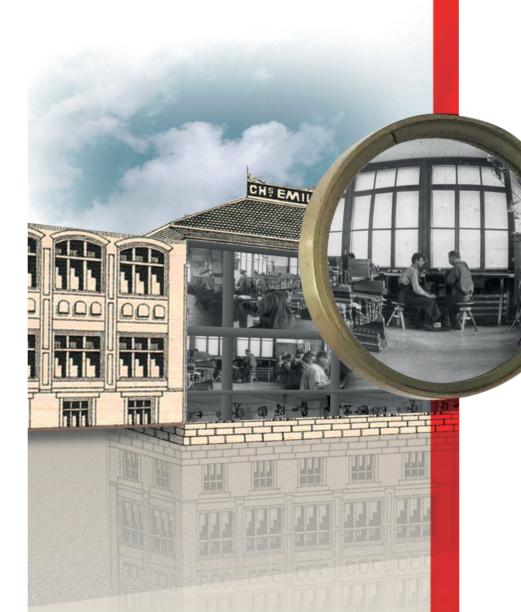

#### TISSOT HISTORY

Tissot boasts a rich and fascinating history, starting in the Swiss Jura mountains, the cradle of Swiss watchmaking. In 1853, Charles-Félicien Tissot and his son Charles-Émile Tissot set up the company in the town of Le Locle. TISSOT HISTORY