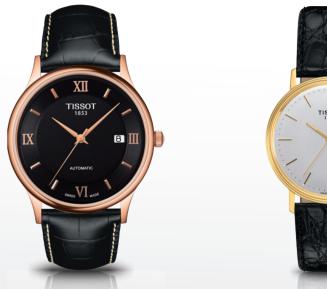

# TISSOT T-CLASSIC

TISSOT CHERISHES THE BEAUTY AND THE EMOTION OF CLASSIC WATCHES, ESPECIALLY MECHANICAL ONES THAT HAVE A BEATING HEART.

> TISSOT GENTLEMAN AUTOMATIC T127.407.11.041.00 T127.407.11.041.00 T127.407.11.041.00 T127.407.11.041.00 T127.407.11.041.00 T127.407.11.041.00

### TISSOT GENTLEMAN

The Tissot Gentleman reinforces the brand's commitment to innovation and drawing on the latest technology. Moreover, this classically elegant timepiece is suitable under any circumstances or type of clothing.