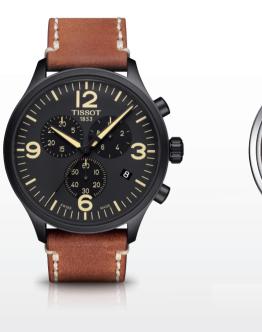

### TISSOT XL

For adventurers, in line with current trends or with more classical tastes, the Tissot XL will know how to seduce.

 TISSOT GENT XL

 T116.410.11.047.00

 Q
 ST

 FOL
 ST
 ST

#### TISSOT T-SPORT COLLECTION / TISSOT XL

TISSOT CHRONO XL

T116.617.36.057.00

Q EOL STEEL PVD S

#### TISSOT T-SPORT COLLECTION / TISSOT XL

TISSOT CHRONO XL CLASSIC T116.617.16.047.00 Q EOL ST 10bar STEEL S

TISSOT CHRONO XL CLASSIC T116.617.11.047.01 Q EOL ST STEEL S

THE WATCHES IN THIS COLLECTION ARE DEDICATED TO WOMEN IN TOUCH WITH FASHION WHO ARE LOOKING FOR A TIMEPIECE TO WEAR ON ANY OCCASION.