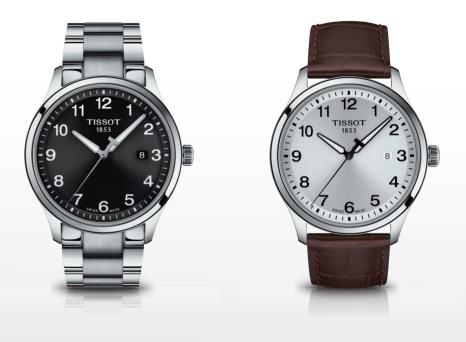

### TISSOT XL

For adventurers, in line with current trends or with more classical tastes, the Tissot XL will know how to seduce.

 TISSOT GENT XL

 T116.410.11.047.00

 Q
 ST

 FOL
 ST
 ST

#### TISSOT T-SPORT COLLECTION / TISSOT XL

TISSOT CHRONO XL

T116.617.36.057.00

Q EOL STEEL PVD S

#### TISSOT T-SPORT COLLECTION / TISSOT XL

TISSOT CHRONO XL CLASSIC T116.617.16.047.00 Q EOL ST 10bar STEEL S

TISSOT CHRONO XL CLASSIC T116.617.11.047.01 Q EOL ST STEEL S

THE WATCHES IN THIS COLLECTION ARE DEDICATED TO WOMEN IN TOUCH WITH FASHION WHO ARE LOOKING FOR A TIMEPIECE TO WEAR ON ANY OCCASION.