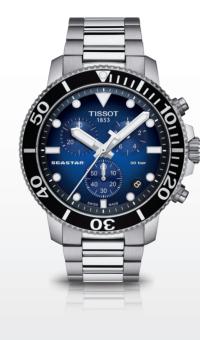

# TISSOT **Seastar** 1000

This collection has been created for real water sports lovers. We have combined all the elements required in a diving instrument.

#### TISSOT T-SPORT COLLECTION / TISSOT SEASTAR 1000

TISSOT SEASTAR 1000 **AUTOMATIC** T120.407.11.051.00 G80H

TISSOT SEASTAR 1000 CHRONOGRAPH T120.417.11.041.01 Q EOL Bar ST STEEL S BOULLE MARK

TISSOT SEASTAR 1000