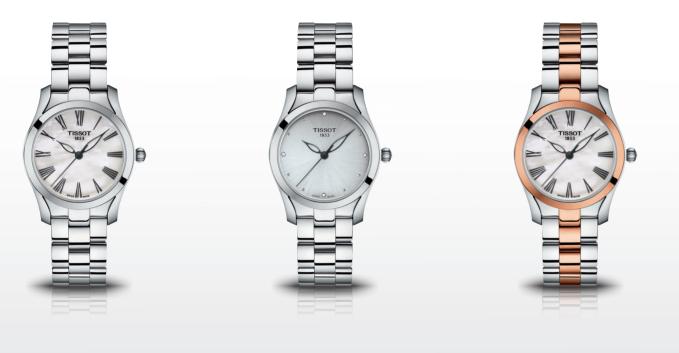

### TISSOT **T-WAVE**

Inspired by the movements of a ribbon, the Tissot T-Wave transports you to its delicate and glamourous universe.

 TISSOT T-WAVE

 T112.210.11.113.00

 Q
 ST
 ST

 Bbar
 ST
 MOP

 TISSOT T-WAVE

 T112.210.22.113.01

 Q
 STEEL
 MOP