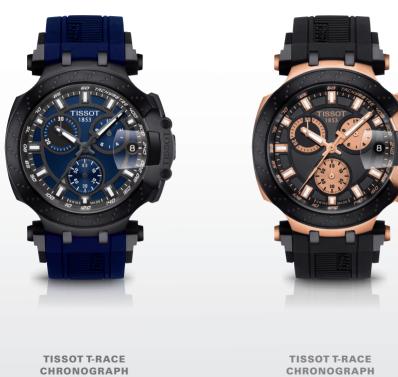

## TISSOT **T-RACE**

The Tissot T-Race is the model for speed fanatics. It embodies Tissot's involvement and passion for motorsports.

 TISSOT T-RACE

 CHRONOGRAPH

 T115.417.27.061.00

 Q
 STEEL

 INDUR
 STEEL

#### TISSOT T-SPORT COLLECTION / TISSOT T-RACE

T115.417.37.051.00

Q EOL EDE STEEL IObar PVD S

CHRONOGRAPH T115.417.37.041.00 Q EOL TODAT

#### TISSOT T-SPORT COLLECTION / TISSOT T-RACE

**TISSOT T-RACE** CHRONOGRAPH T115.417.27.051.00 Q EOL STEEL 10bar PVD S

**TISSOT T-RACE** CHRONOGRAPH T115.417.27.011.00 Q EOL TObar STEEL PVD S