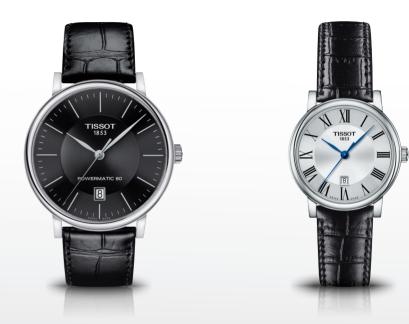

# TISSOT T-CLASSIC

TISSOT CHERISHES THE BEAUTY AND THE EMOTION OF CLASSIC WATCHES, ESPECIALLY MECHANICAL ONES THAT HAVE A BEATING HEART.

> TISSOT GENTLEMAN AUTOMATIC T127.407.11.041.00 T127.407.11.041.00 T127.407.11.041.00 T127.407.11.041.00 T127.407.11.041.00 T127.407.11.041.00

### TISSOT GENTLEMAN

The Tissot Gentleman reinforces the brand's commitment to innovation and drawing on the latest technology. Moreover, this classically elegant timepiece is suitable under any circumstances or type of clothing.

TISSOT GENTLEMAN AUTOMATIC T127.407.11.041.00 T127.407.11.041.00 STEL S. STEL STEL S. STEL STEL S. STEL STEL S. STEL

T127.410.16.041.00