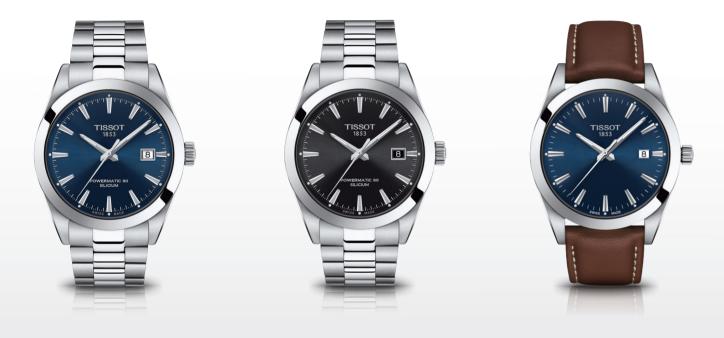

# TISSOT T-CLASSIC

TISSOT CHERISHES THE BEAUTY AND THE EMOTION OF CLASSIC WATCHES, ESPECIALLY MECHANICAL ONES THAT HAVE A BEATING HEART.

> TISSOT GENTLEMAN AUTOMATIC T127.407.11.041.00 T127.407.11.041.00 T127.407.11.041.00 T127.407.11.041.00 T127.407.11.041.00 T127.407.11.041.00

### TISSOT GENTLEMAN

The Tissot Gentleman reinforces the brand's commitment to innovation and drawing on the latest technology. Moreover, this classically elegant timepiece is suitable under any circumstances or type of clothing.