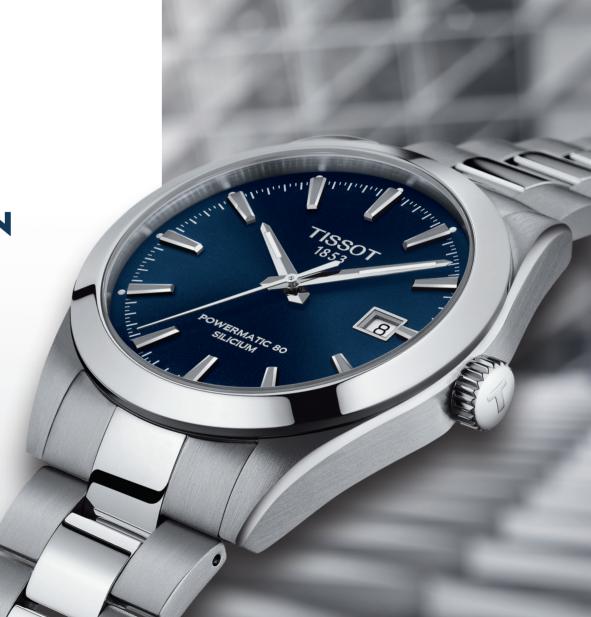

# TISSOT T-CLASSIC

TISSOT CHERISHES THE BEAUTY AND THE EMOTION OF CLASSIC WATCHES, ESPECIALLY MECHANICAL ONES THAT HAVE A BEATING HEART.

> TISSOT GENTLEMAN AUTOMATIC T127.407.11.041.00 T127.407.11.041.00 T127.407.11.041.00 T127.407.11.041.00 T127.407.11.041.00 T127.407.11.041.00

### TISSOT GENTLEMAN

The Tissot Gentleman reinforces the brand's commitment to innovation and drawing on the latest technology. Moreover, this classically elegant timepiece is suitable under any circumstances or type of clothing.