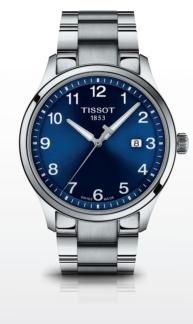

### TISSOT XL

For adventurers, in line with current trends or with more classical tastes, the Tissot XL will know how to seduce.

 TISSOT GENT XL

 T116.410.11.047.00

 Q
 ST

 FOL
 ST
 ST