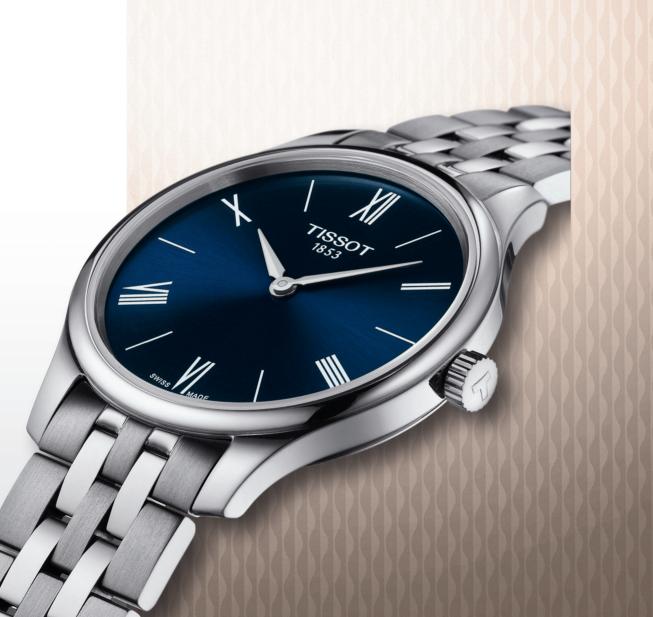

# TISSOT TRADITION

A touch of retro and some vintage details, all served up in a curved 1950's-style case, combined to create the Tissot Tradition.

> **TISSOT TRADITION 5.5 LADY** T063.209.11.048.00 QUARTZ

#### TISSOT T-CLASSIC COLLECTION / TISSOT TRADITION

**TISSOT TRADITION** T063.610.11.038.00 Q EOL ST STEEL S

**TISSOT TRADITION 5.5** T063.009.11.018.00 Q QUARTZ ST 3bar STEEL S

**TISSOT TRADITION** T063.610.16.058.00 Q EOL ST STEEL S