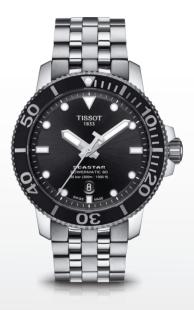

#### TISSOT T-SPORT COLLECTION / TISSOT SEASTAR 1000

TISSOT SEASTAR 1000 **AUTOMATIC** T120.407.11.051.00 G80H

TISSOT SEASTAR 1000 CHRONOGRAPH T120.417.11.041.01 Q EOL Bar ST STEEL S BOULLE MARK

TISSOT SEASTAR 1000