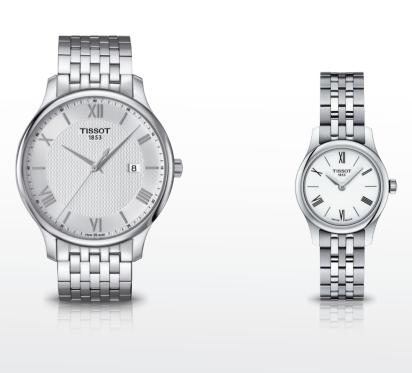

# TISSOT T-CLASSIC

TISSOT CHERISHES THE BEAUTY AND THE EMOTION OF CLASSIC WATCHES, ESPECIALLY MECHANICAL ONES THAT HAVE A BEATING HEART.

> TISSOT GENTLEMAN AUTOMATIC T127.407.11.041.00 T127.407.11.041.00 T127.407.11.041.00 T127.407.11.041.00 T127.407.11.041.00 T127.407.11.041.00

### TISSOT GENTLEMAN

The Tissot Gentleman reinforces the brand's commitment to innovation and drawing on the latest technology. Moreover, this classically elegant timepiece is suitable under any circumstances or type of clothing.