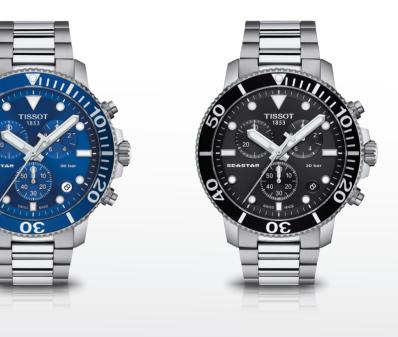

# TISSOT **Seastar** 1000

This collection has been created for real water sports lovers. We have combined all the elements required in a diving instrument.

#### TISSOT T-SPORT COLLECTION / TISSOT SEASTAR 1000

TISSOT SEASTAR 1000 **AUTOMATIC** T120.407.11.051.00 G80H

TISSOT SEASTAR 1000 CHRONOGRAPH T120.417.11.041.01 Q EOL Bar ST STEEL S BOULLE MARK

TISSOT SEASTAR 1000

#### TISSOT T-SPORT COLLECTION / TISSOT SEASTAR 1000

CHRONOGRAPH T120.417.11.041.00

TISSOT SEASTAR 1000 CHRONOGRAPH T120.417.11.051.00 Q EDL B STEEL STEEL