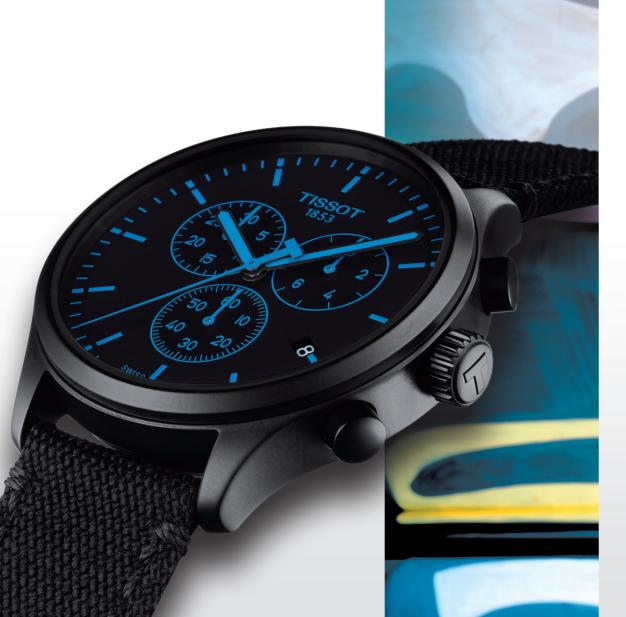

# TISSOT T-TOUCH COLLECTION

IN 1999 THE WATCH INDUSTRY WITNESSED AN AMAZING TECHNOLOGICAL BREAKTHROUGH WITH TISSOT'S CREATION OF ITS TACTILE WATCH.

> TISSOT T-TOUCH EXPERT SOLAR T091.420.47.057.01 T000 T1 1000 T 1000

### TISSOT T-TOUCH EXPERT SOLAR

Touchscreen, solar, revolutionary ! The most complete watch ever produced by Tissot. Equipped with solar panels, its long battery life and multi functions make it the ultimate adventurer's watch.