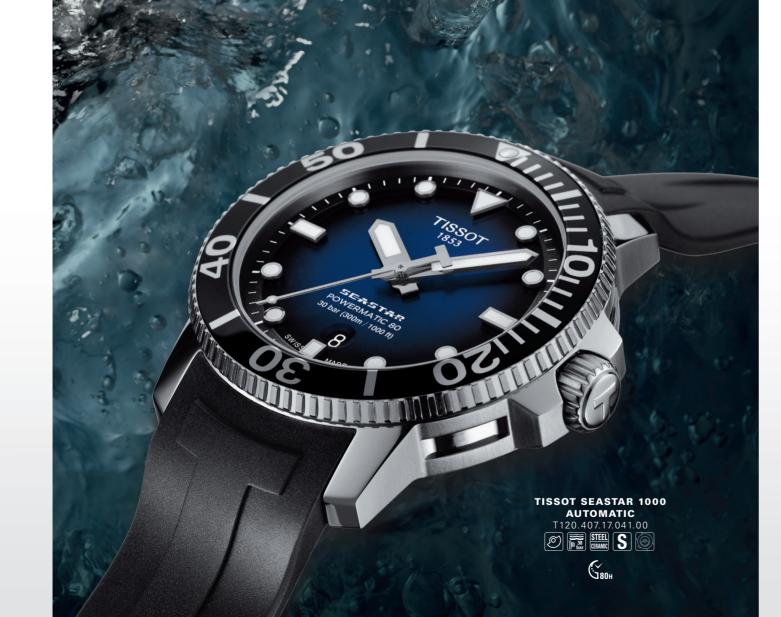

# TISSOT **Seastar** 1000

This collection has been created for real water sports lovers. We have combined all the elements required in a diving instrument.

#### TISSOT T-SPORT COLLECTION / TISSOT SEASTAR 1000

TISSOT SEASTAR 1000 **AUTOMATIC** T120.407.11.051.00 G80H

TISSOT SEASTAR 1000 CHRONOGRAPH T120.417.11.041.01 Q EOL Bar ST STEEL S BOULLE MARK

TISSOT SEASTAR 1000