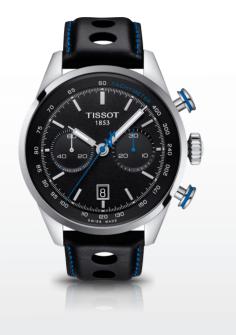

## TISSOT **T-RACE**

The Tissot T-Race is the model for speed fanatics. It embodies Tissot's involvement and passion for motorsports.

 TISSOT T-RACE

 CHRONOGRAPH

 T115.417.27.061.00

 Q
 STEEL

 INDUR
 STEEL