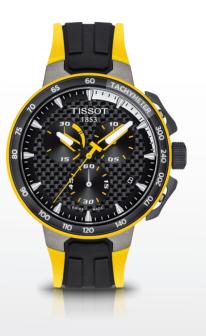

## TISSOT **T-RACE**

The Tissot T-Race is the model for speed fanatics. It embodies Tissot's involvement and passion for motorsports.

 TISSOT T-RACE

 CHRONOGRAPH

 T115.417.27.061.00

 Q
 STEEL

 INDUR
 STEEL

#### TISSOT T-SPORT COLLECTION / TISSOT T-RACE

T115.417.37.051.00

Q EOL EDE STEEL IObar PVD S

CHRONOGRAPH T115.417.37.041.00 Q EOL TODAT

#### TISSOT T-SPORT COLLECTION / TISSOT T-RACE

**TISSOT T-RACE** CHRONOGRAPH T115.417.27.051.00 Q EOL STEEL 10bar PVD S

**TISSOT T-RACE** CHRONOGRAPH T115.417.27.011.00 Q EOL TObar STEEL PVD S