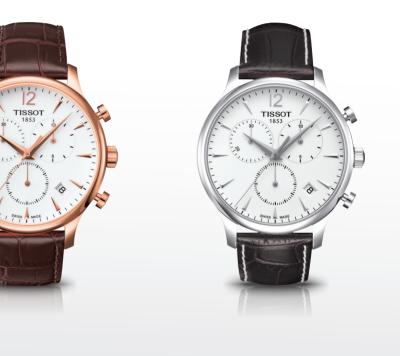

# TISSOT T-CLASSIC

TISSOT CHERISHES THE BEAUTY AND THE EMOTION OF CLASSIC WATCHES, ESPECIALLY MECHANICAL ONES THAT HAVE A BEATING HEART.

> TISSOT GENTLEMAN AUTOMATIC T127.407.11.041.00 T127.407.11.041.00 T127.407.11.041.00 T127.407.11.041.00 T127.407.11.041.00 T127.407.11.041.00

### TISSOT GENTLEMAN

The Tissot Gentleman reinforces the brand's commitment to innovation and drawing on the latest technology. Moreover, this classically elegant timepiece is suitable under any circumstances or type of clothing.