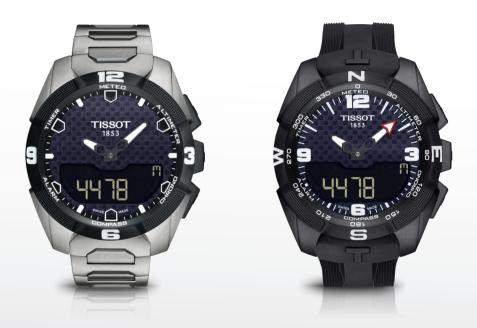

# TISSOT T-TOUCH COLLECTION

IN 1999 THE WATCH INDUSTRY WITNESSED AN AMAZING TECHNOLOGICAL BREAKTHROUGH WITH TISSOT'S CREATION OF ITS TACTILE WATCH.

> TISSOT T-TOUCH EXPERT SOLAR T091.420.47.057.01 T000 T1 1000 T 1000

### TISSOT T-TOUCH EXPERT SOLAR

Touchscreen, solar, revolutionary ! The most complete watch ever produced by Tissot. Equipped with solar panels, its long battery life and multi functions make it the ultimate adventurer's watch.

TISSOT T-TOUCH EXPERT SOLAR II T110.420.47.051.00

TISSOT T-TOUCH EXPERT SOLAR II T110.420.44.051.00