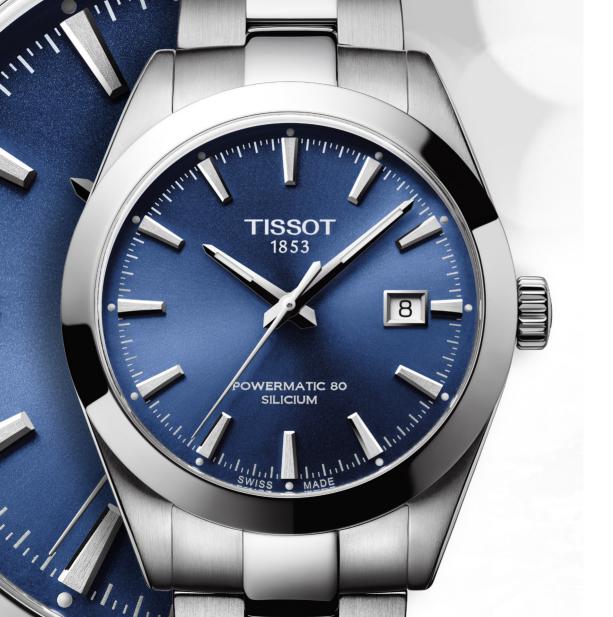

# WHY CHOOSE TISSOT ?

Our signature, "Innovators by Tradition" demonstrates our commitment since 1853, to produce watches that are both original and steeped in tradition, with innovations including the world's first touchscreen watch or the Powermatic 80 silicium movement. In our price range, this kind of performance in autonomy and precision is revolutionary!

#### WHY CHOOSE TISSOT ?

We focus meticulously on design details and use only the finest materials such as 316L stainless steel, PVD coating, Nivachron balance spring, titanium, 18-carat gold, scratch-resistant sapphire crystals and real Top Wesselton diamonds.