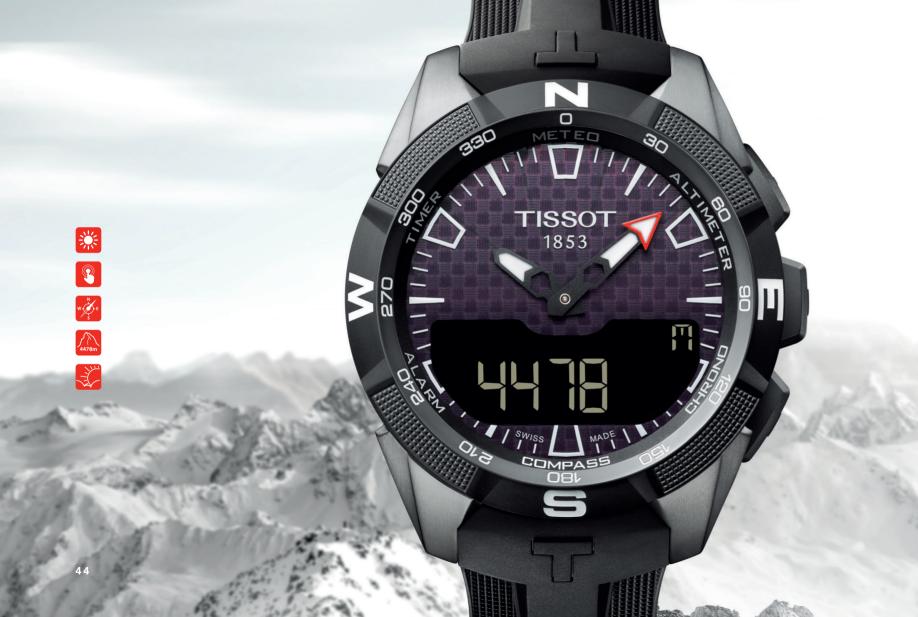

# TISSOT T-TOUCH COLLECTION

IN 1999 THE WATCH INDUSTRY WITNESSED AN AMAZING TECHNOLOGICAL BREAKTHROUGH WITH TISSOT'S CREATION OF ITS TACTILE WATCH.

> TISSOT T-TOUCH EXPERT SOLAR T091.420.47.057.01 T000 T1 1000 T 1000

### TISSOT T-TOUCH EXPERT SOLAR

Touchscreen, solar, revolutionary ! The most complete watch ever produced by Tissot. Equipped with solar panels, its long battery life and multi functions make it the ultimate adventurer's watch.