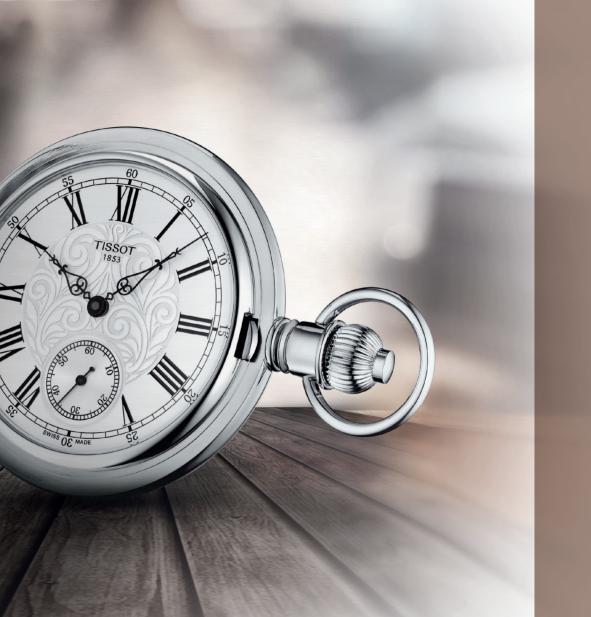

# TISSOT T-POCKET

SINCE ITS FOUNDATION IN 1853, TISSOT HAS CREATED POCKET WATCHES THAT WILL PLEASE THOSE LOOKING FOR TRADITIONAL SWISS CRAFTSMANSHIP

> TISSOT SAVONNETTE MECHANICAL T864.405.99.033.00

TISSOT BRIDGEPORT **LEPINE MECHANICAL** T860.405.29.032.01 M STEEL N CHAIN