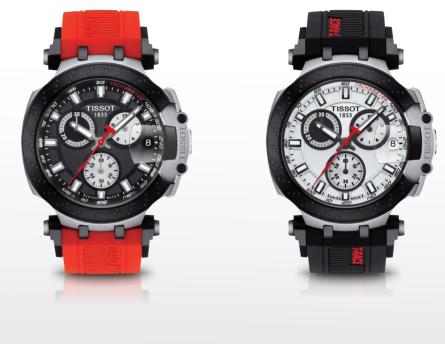

## TISSOT **T-RACE**

The Tissot T-Race is the model for speed fanatics. It embodies Tissot's involvement and passion for motorsports.

 TISSOT T-RACE

 CHRONOGRAPH

 T115.417.27.061.00

 Q
 STEEL

 INDUR
 STEEL

#### TISSOT T-SPORT COLLECTION / TISSOT T-RACE

T115.417.37.051.00

Q EOL EDE STEEL IObar PVD S

CHRONOGRAPH T115.417.37.041.00 Q EOL TODAT

#### TISSOT T-SPORT COLLECTION / TISSOT T-RACE

**TISSOT T-RACE** CHRONOGRAPH T115.417.27.051.00 Q EOL STEEL 10bar PVD S

**TISSOT T-RACE** CHRONOGRAPH T115.417.27.011.00 Q EOL TObar STEEL PVD S