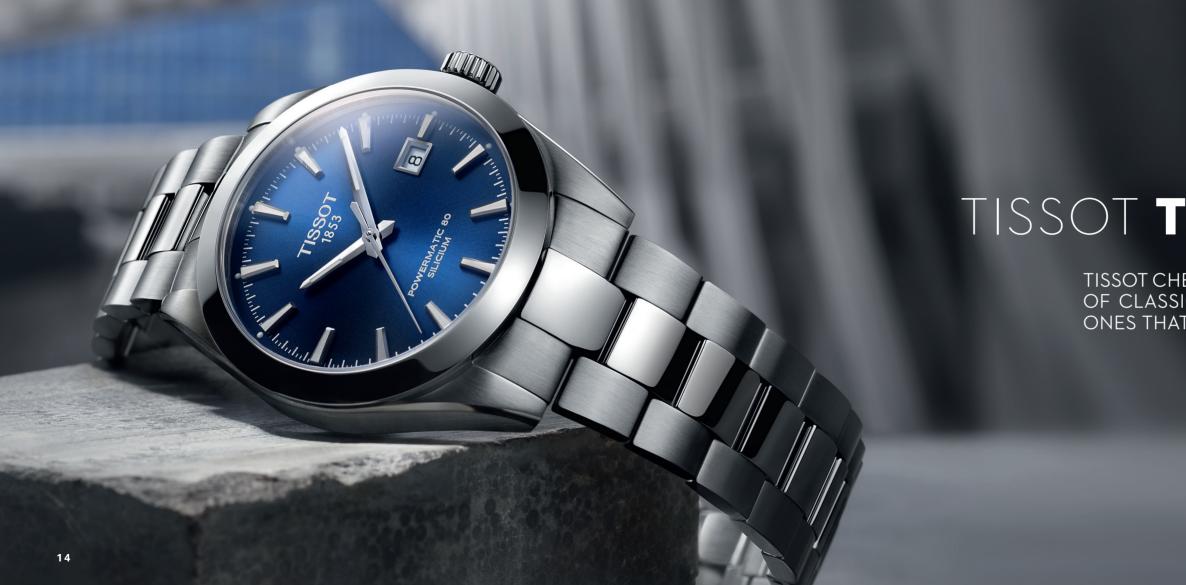

# TISSOT T-CLASSIC

TISSOT CHERISHES THE BEAUTY AND THE EMOTION OF CLASSIC WATCHES, ESPECIALLY MECHANICAL ONES THAT HAVE A BEATING HEART.

> TISSOT GENTLEMAN AUTOMATIC T127.407.11.041.00 T127.407.11.041.00 T127.407.11.041.00 T127.407.11.041.00 T127.407.11.041.00 T127.407.11.041.00

### TISSOT GENTLEMAN

The Tissot Gentleman reinforces the brand's commitment to innovation and drawing on the latest technology. Moreover, this classically elegant timepiece is suitable under any circumstances or type of clothing.