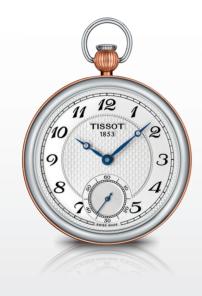

# TISSOT T-POCKET

SINCE ITS FOUNDATION IN 1853, TISSOT HAS CREATED POCKET WATCHES THAT WILL PLEASE THOSE LOOKING FOR TRADITIONAL SWISS CRAFTSMANSHIP

> TISSOT SAVONNETTE MECHANICAL T864.405.99.033.00

TISSOT BRIDGEPORT **LEPINE MECHANICAL** T860.405.29.032.01 M STEEL N CHAIN