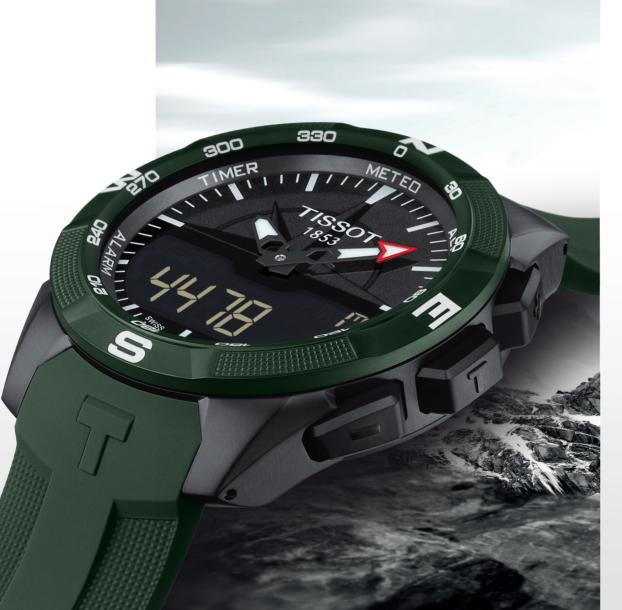

# TISSOT T-TOUCH COLLECTION

IN 1999 THE WATCH INDUSTRY WITNESSED AN AMAZING TECHNOLOGICAL BREAKTHROUGH WITH TISSOT'S CREATION OF ITS TACTILE WATCH.

> TISSOT T-TOUCH EXPERT SOLAR T091.420.47.057.01 T000 T1 1000 T 1000

### TISSOT T-TOUCH EXPERT SOLAR

Touchscreen, solar, revolutionary ! The most complete watch ever produced by Tissot. Equipped with solar panels, its long battery life and multi functions make it the ultimate adventurer's watch.