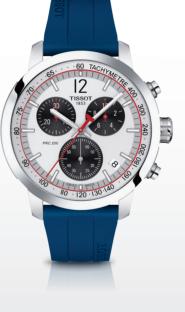

TISSOT T-RACE CYCLING TOUR DE FRANCE 2020 COLLECTION T111.417.37.201.00 TIL THE COMPANY STEEL TOLOW STEEL

TISSOT PRC 200 IIHF 2020 T114.417.17.037.00 (C) (F) (STEE) (S)