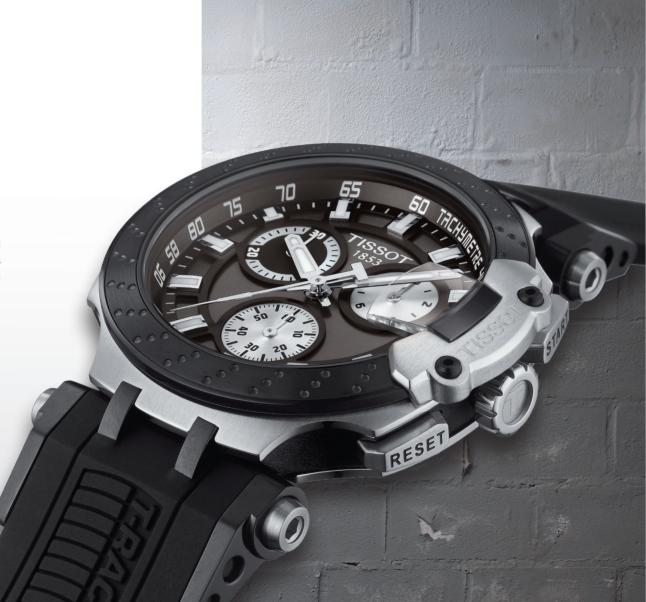

## TISSOT **T-RACE**

The Tissot T-Race is the model for speed fanatics. It embodies Tissot's involvement and passion for motorsports.

 TISSOT T-RACE

 CHRONOGRAPH

 T115.417.27.061.00

 Q
 STEEL

 INDUR
 STEEL

#### TISSOT T-SPORT COLLECTION / TISSOT T-RACE

T115.417.37.051.00

Q EOL EDE STEEL IObar PVD S

CHRONOGRAPH T115.417.37.041.00 Q EOL TODAT

#### TISSOT T-SPORT COLLECTION / TISSOT T-RACE

**TISSOT T-RACE** CHRONOGRAPH T115.417.27.051.00 Q EOL STEEL 10bar PVD S

**TISSOT T-RACE** CHRONOGRAPH T115.417.27.011.00 Q EOL TObar STEEL PVD S