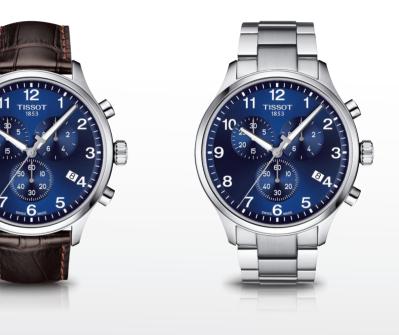

# TISSOT T-SPORT

THE WATCHES COMPRISING THE TISSOT T-SPORT COLLECTION HAVE ALL YOU WANT IN A SPORTS WATCH: THEY ARE PRECISE, CONTEMPORARY AND STYLISH.

> TISSOT SUPERSPORT CHRONO T125.617.16.051.01 Q EDL TOWN STEEL ALU S

# TISSOT **Seastar** 1000

This collection has been created for real water sports lovers. We have combined all the elements required in a diving instrument.

#### TISSOT T-SPORT COLLECTION / TISSOT SEASTAR 1000

TISSOT SEASTAR 1000 **AUTOMATIC** T120.407.11.051.00 G80H

TISSOT SEASTAR 1000 CHRONOGRAPH T120.417.11.041.01 Q EOL Bar ST STEEL S BOULLE MARK

TISSOT SEASTAR 1000