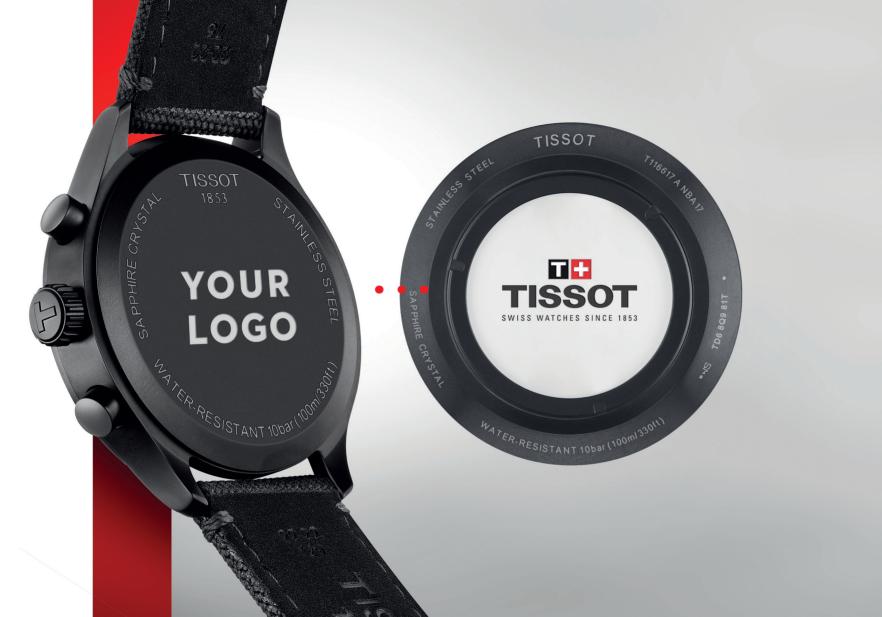

# PERSONALISED ENGRAVING

your timepiece.

#### PERSONAL TOUCH

Depending on the watch selection, you can add your own accent to your Tissot model by means of a personalised engraving. Whether you are looking for an engraved love message, name, life motto or logo for a corporate gift, you can be sure that it will add a unique value to